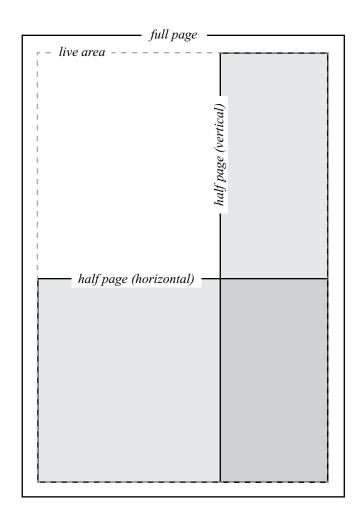

## Deadline for ads is August 18, 2006

**Color:** Black & White

**Ad Sizes:** 

Full Page: 5 in. x 8 in.

Half Page (horizontal): 4.75 in. x 4 in. Half Page (vertical): 2.5 in. x 7.875 in.

**Live Area:** 5 inches x 8 inches