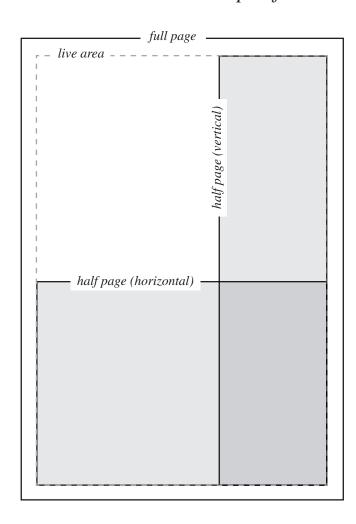

### Ad Sizes:

Full Page: 5 in. x 8 in.

Half Page (horizontal): 4.75 in. x 4 in.

Half Page (vertical): 2.5 in. x 7.875 in.