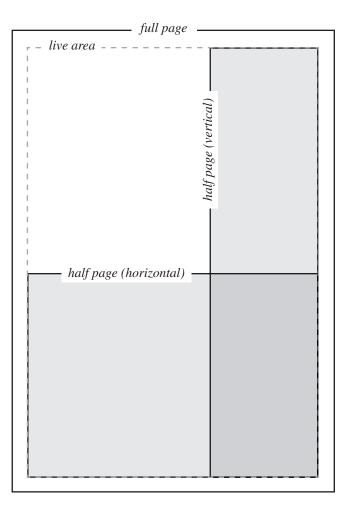

#### Ad Sizes:

Full Page: 5 in. x 8 in.

Half Page (horizontal): 4.75 in. x 4 in.

Half Page (vertical): 2.5 in. x 7.875 in.

#### **Bleed:** Ads DO NOT BLEED

(keep artwork 1/4 inch away from all sides of the page)

Line Screen: 150