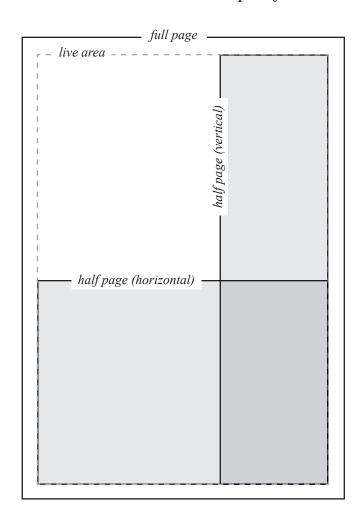

## **Deadline for artwork is August 15**

**Color:** Black & White

Ad Sizes:

Full Page: 5 in. x 8 in.

Half Page (horizontal): 4.75 in. x 4 in.Half Page (vertical): 2.5 in. x 7.875 in.

**Live Area:** 5 inches x 8 inches **Bleed:** Ads DO NOT BLEED

(keep artwork 1/4 inch away from all

sides of the page)
Line Screen: 150

Media:

CD-ROM or DVD

Unless requested, CDs or DVDs will not be returned